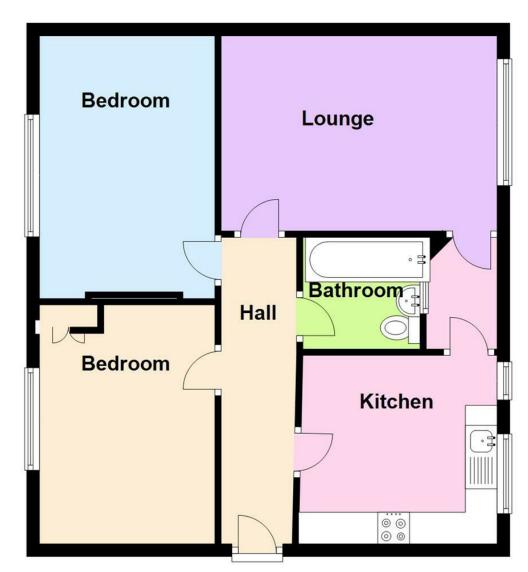

#### **HALLWAY**

15'10 x 4'3 (4.83m x 1.30m)

### **LOUNGE**

14'8 x 10'10 (4.47m x 3.30m)

#### KITCHEN / BREAKFAST ROOM

10'1 x 13'4 (3.07m x 4.06m)

#### **BEDROOM 1**

14'4 x 9'1 (4.37m x 2.77m)

#### **BEDROOM 2**

9'7 x 10'1 (2.92m x 3.07m)

#### **BATHROOM**

6'11 max x 5'9 (2.11m max x 1.75m)